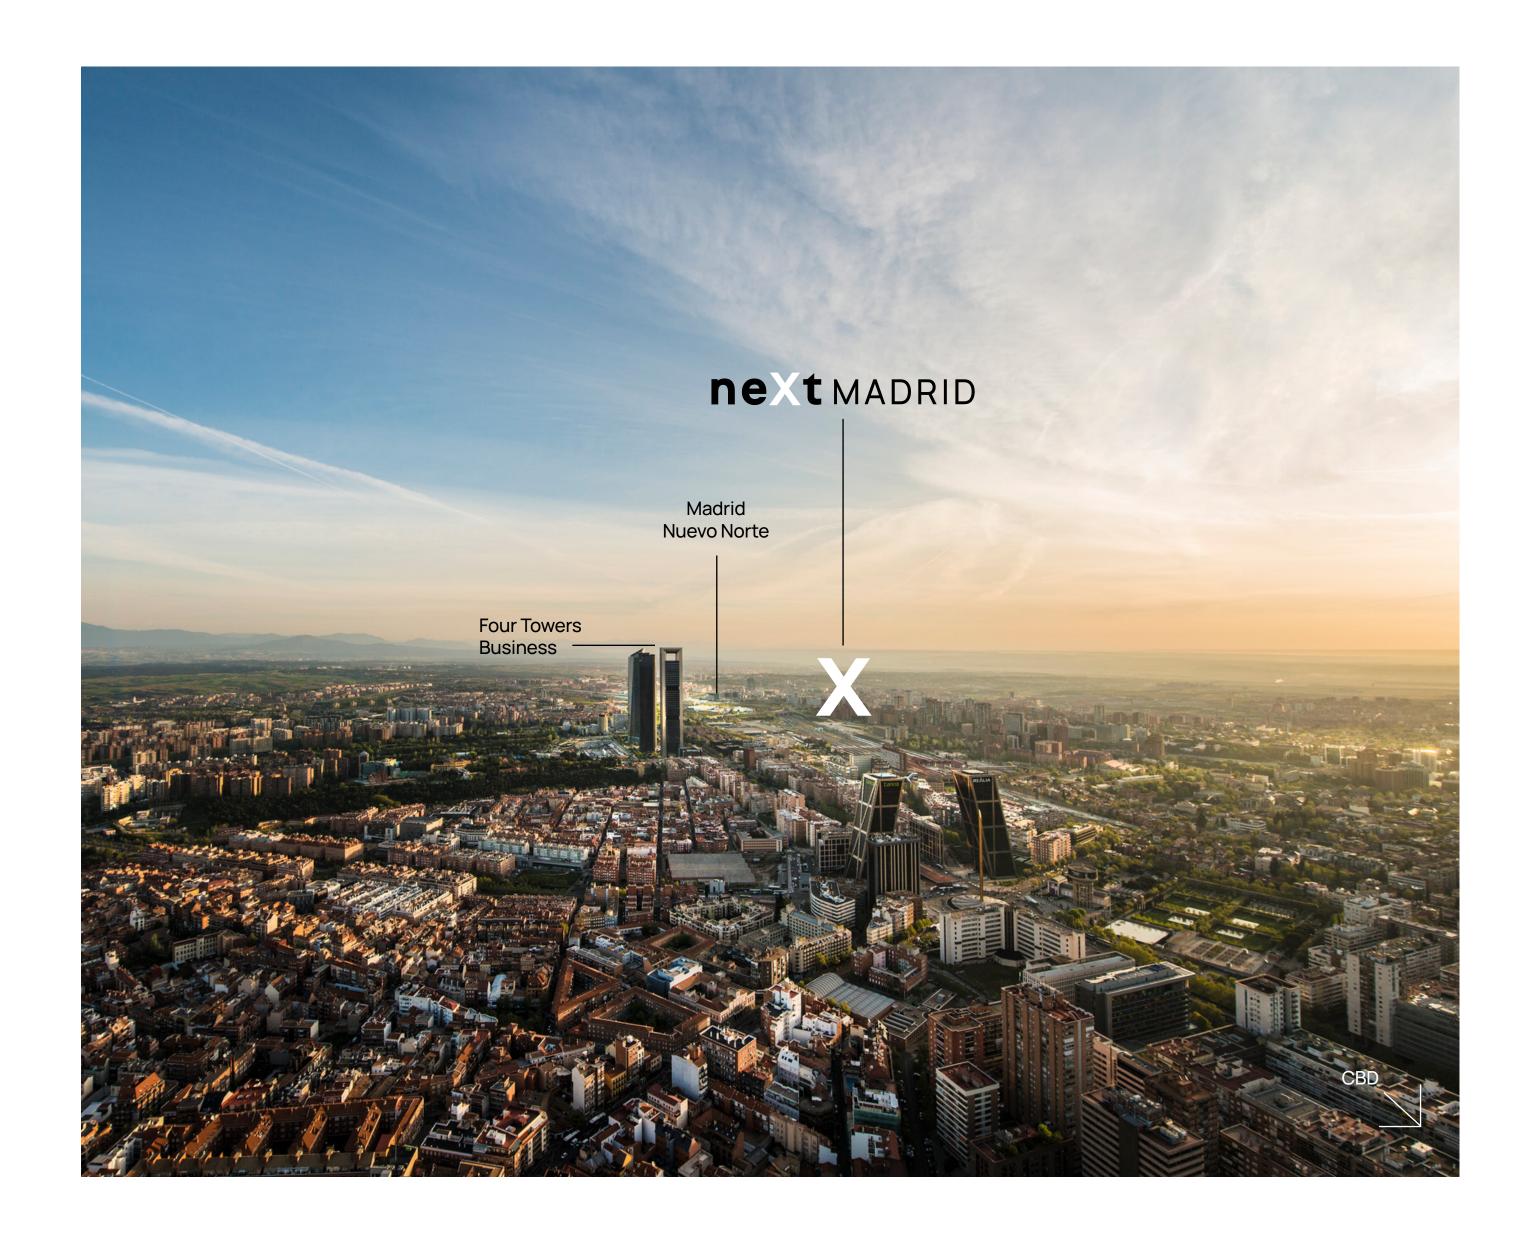

## A prime strategic location

### At the centre of a time of renewal

Madrid opens up to the future right here, in the city's northern part. More than 30 sqkm with some of the most ambitious urban renewal projects in Europe, such as Madrid Nuevo Norte.