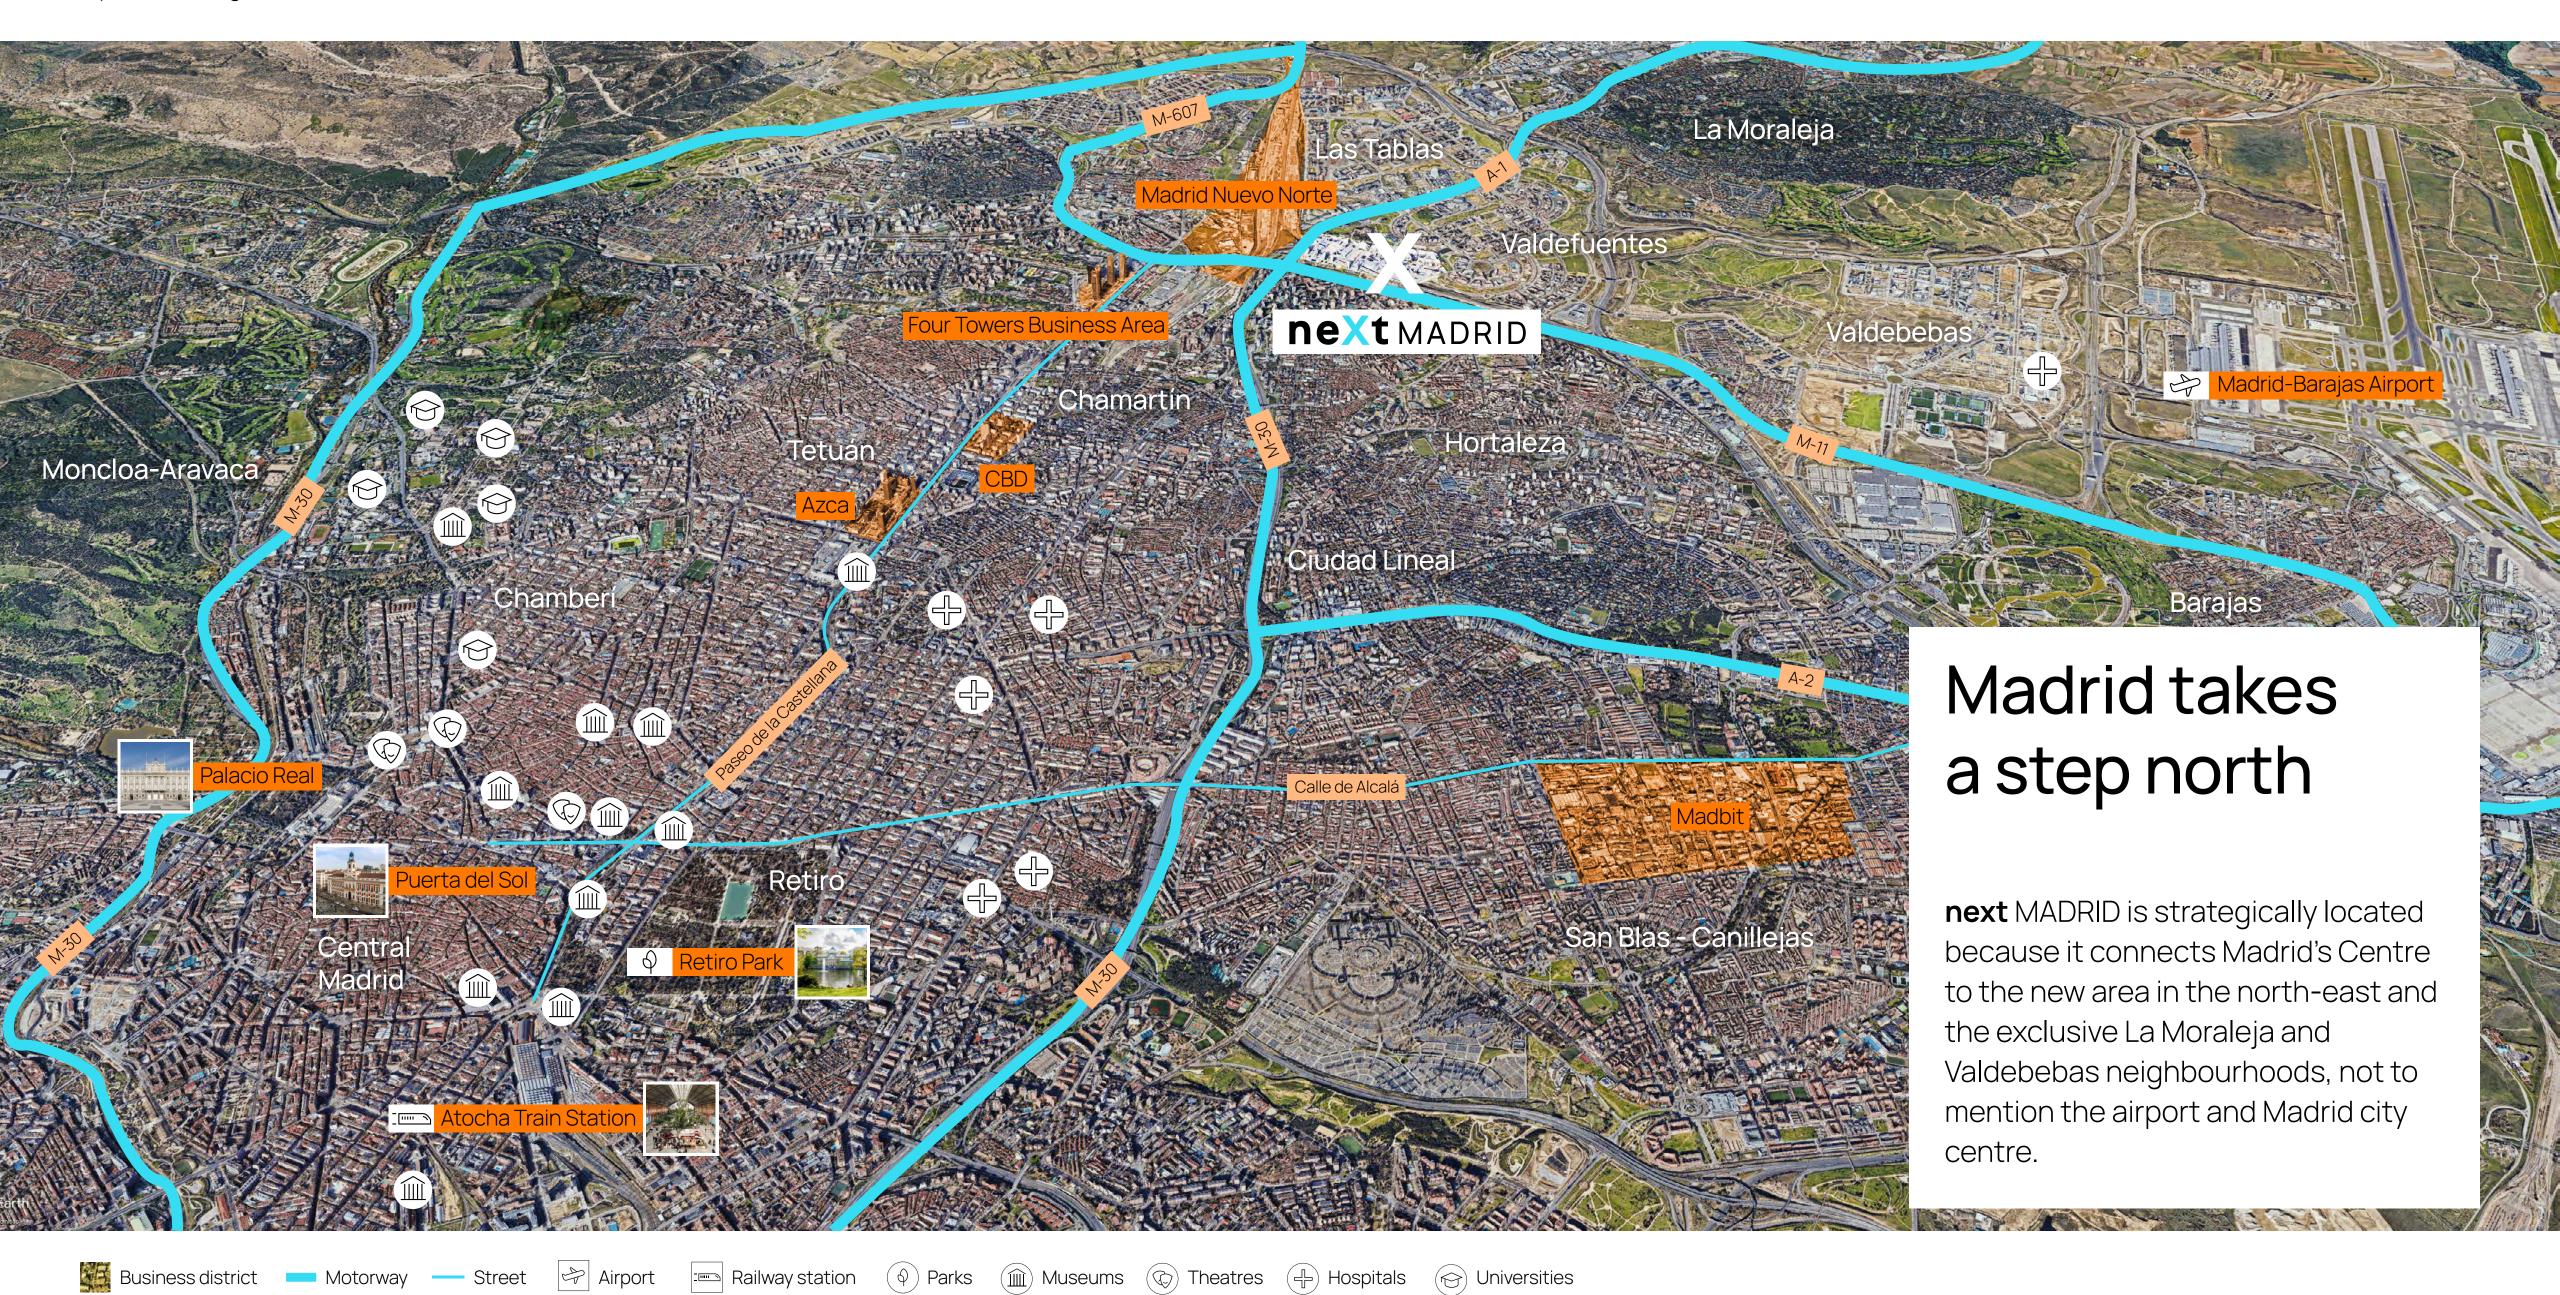

## A prime strategic location

### At the centre of a time of renewal

Madrid opens up to the future right here, in the city's northern part. More than 30 sqkm with some of the most ambitious urban renewal projects in Europe, such as Madrid Nuevo Norte.

### Connected to the way you move

By metro, Cercanías commuter rail, bus and even car, **next** MADRID boasts easy access and proximity to the A-1 and M-11 motorways, as well as different public transport options.