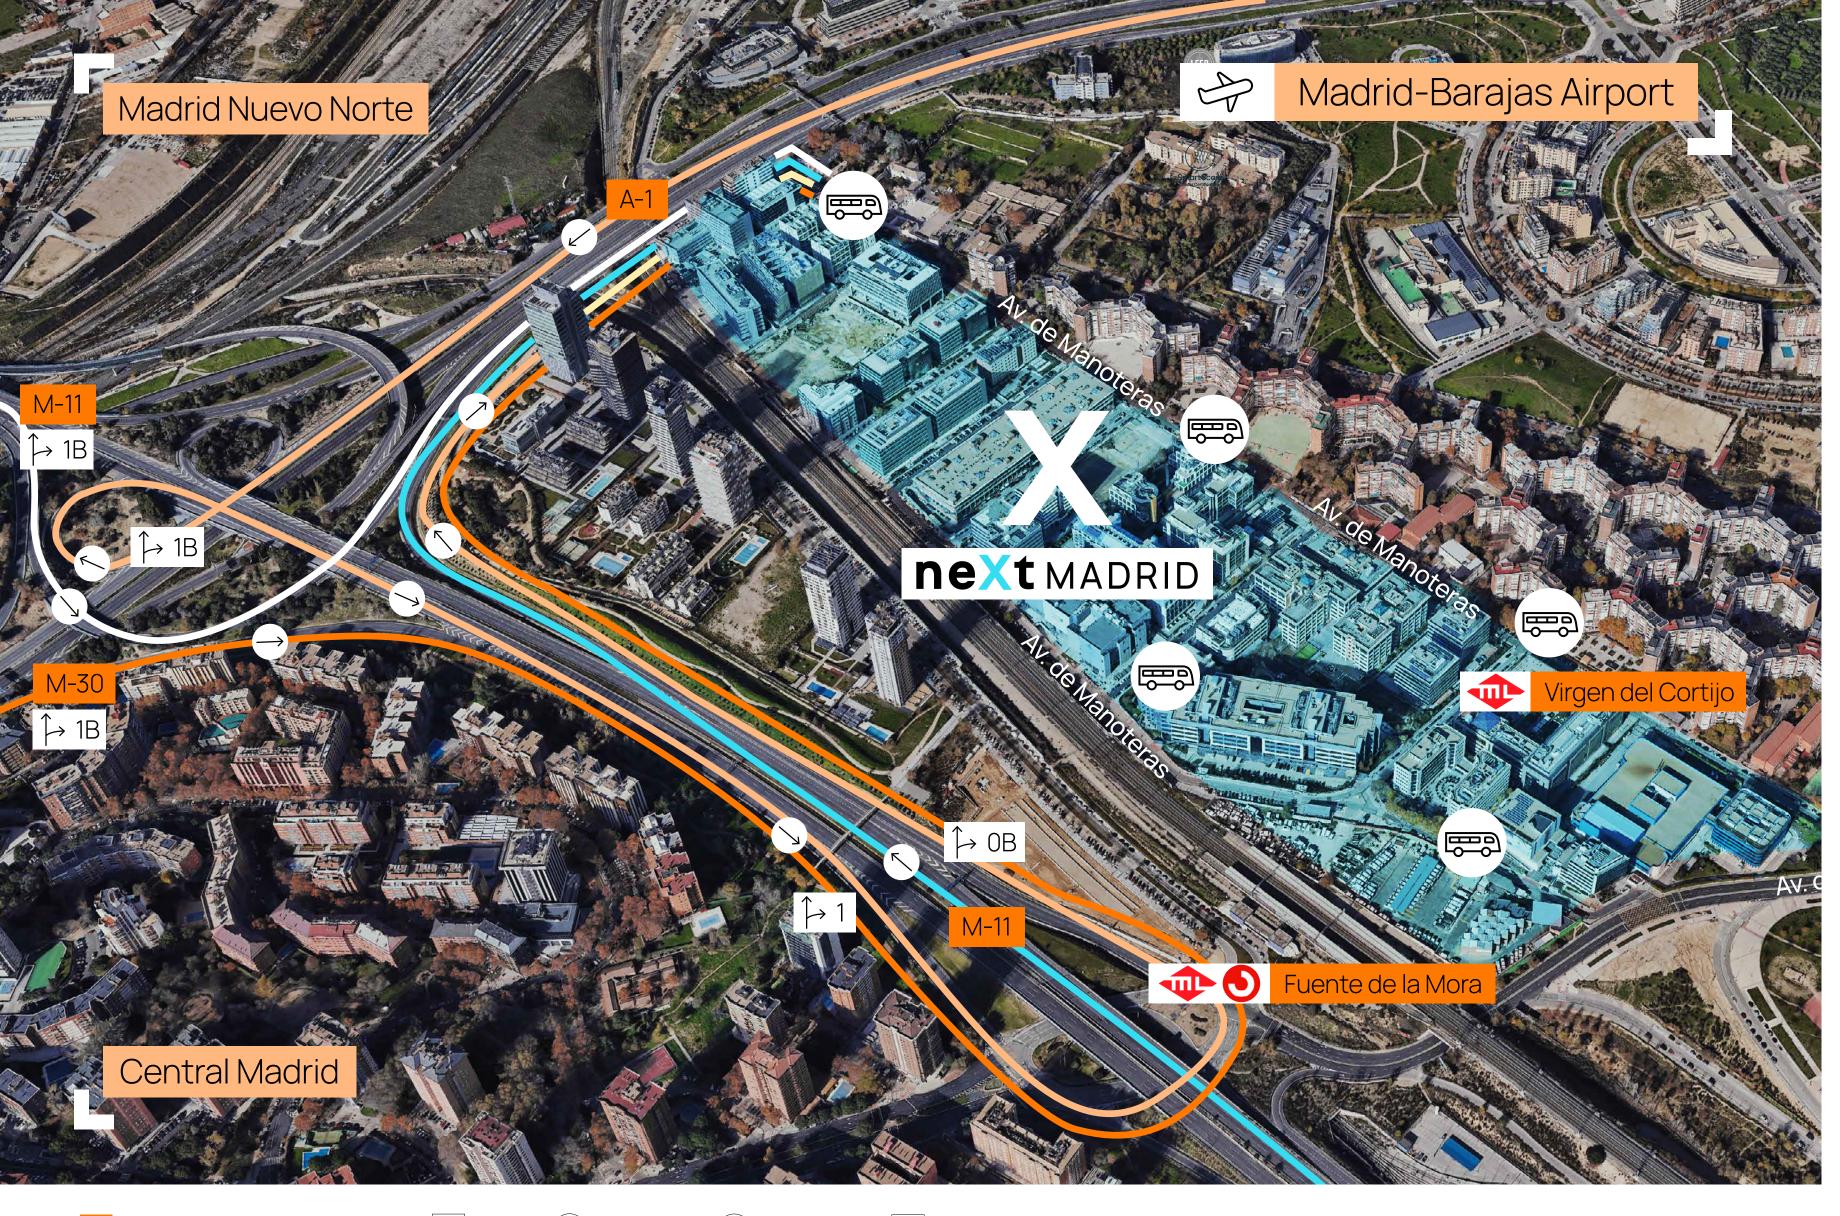

### Connected to the way you move

By metro, Cercanías commuter rail, bus and even car, **next** MADRID boasts easy access and proximity to the A-1 and M-11 motorways, as well as different public transport options.

Direction

Airport

Oercanias Commuter Rail

### Services and amenities within walking distance

**next** MADRID offers a wide range of services in the area that will only grow and improve, especially in terms of the F&B offer.

### **PARKING**

Parking Manoteras, 3
Bicycle parking
Motorcycle parking
Park&Ride Fuente de la Mora

### HEALTH

Health Center Virgen del Cortijo Raquel Bienes Martínez Pharmacy Oña Hospital

### **SUPERMARKETS**

Carrefour Express Dia Market

### **OTHERS**

Cepsa 3gs
Occidental C. Norte
Douglas
DetailCar Manoteras
Espacio Plus
Galería del Coleccionista
Librería Castilla
Ferretería Alonso
Mercadillo Elizabeth Arden

### **RESTAURANTS**

3gs Lounge Bar Bar Welcome Restaurante Wogaboo Miboheme Rincon De Manoteras Tento Foster's Hollywood La Tagliatella VIPS Smart Panmul Café&+ Restaurante La Parrilla Bar El Metro Luna Lounge Bar Restaurante Crono Delisko Manoteras Gianello Pizza

### BANKS / ATM

CaixaBank ATM CaixaBank

### **EDUCATION**

Virgen del Cortijo School Educare Valdefuentes College

### HOTELS

JA Suites Madrid
Oshun Madrid Norte

### **ENTERTAINMENT**

C.C. Manoteras Cinesa Manoteras 3D