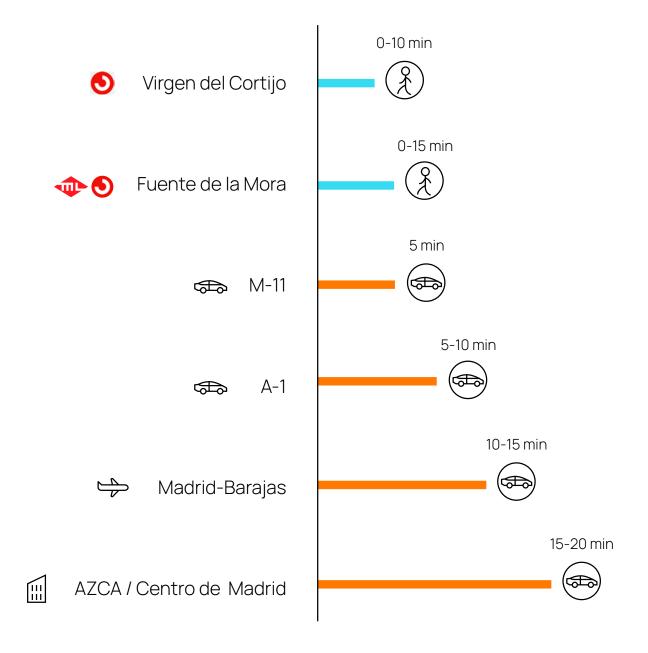

### Connected to the way you move

By metro, Cercanías commuter rail, bus and even car, **next** MADRID boasts easy access and proximity to the A-1 and M-11 motorways, as well as different public transport options.

Direction

Airport

Oercanias Commuter Rail